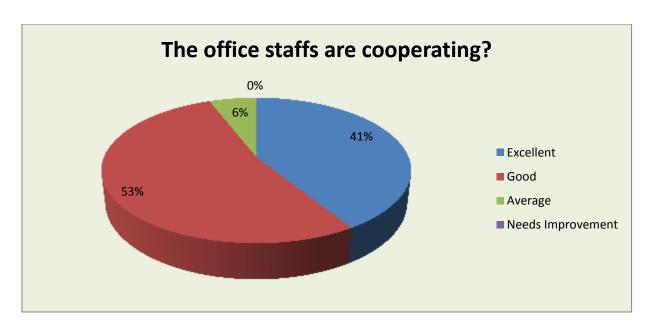

| Parameter                          | Excellent | Good | Average | Needs<br>Improvement | Total |
|------------------------------------|-----------|------|---------|----------------------|-------|
| The office staffs are cooperating? | 7         | 9    | 1       | 0                    | 17    |
| Feedback frequency in Percentage   | 41        | 53   | 0       | 0                    | 100   |