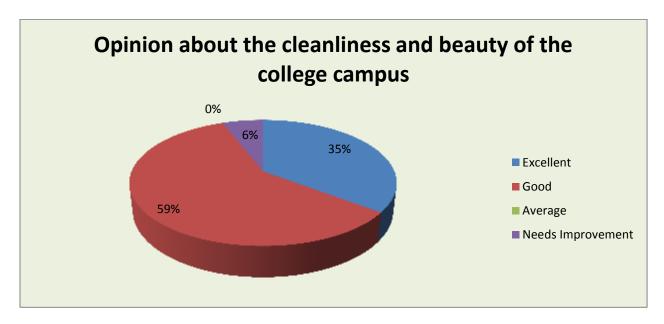

# Parent's Feedback

| Parameter                                                      | Excellent | Good | Average | Needs<br>Improvement | Total |
|----------------------------------------------------------------|-----------|------|---------|----------------------|-------|
| Opinion about the cleanliness and beauty of the college campus | 6         | 10   | 0       | 1                    | 17    |
| Feedback frequency in Percentage                               | 35        | 59   | 0       | 5                    | 100   |