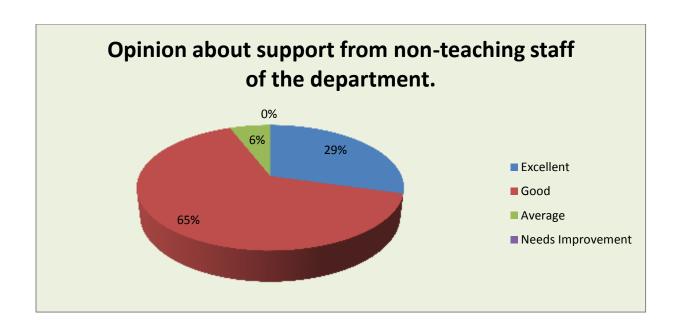

| Parameter                                                        | Excellent | Good | Average | Needs<br>Improvement | Total |
|------------------------------------------------------------------|-----------|------|---------|----------------------|-------|
| Opinion about support from non-teaching staff of the department. | 5         | 11   | 1       | 0                    | 17    |
| Feedback frequency in Percentage                                 | 29        | 65   | 0       | 0                    | 100   |