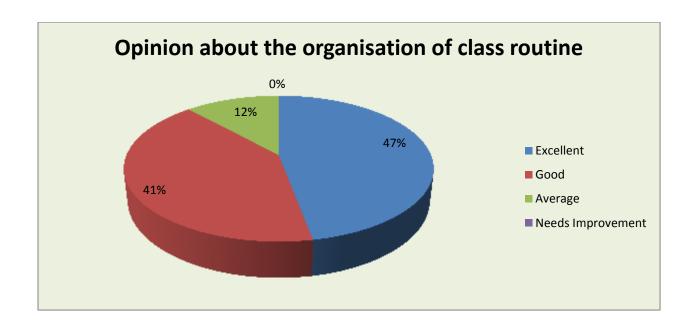

| Parameter                                       | Excellent | Good | Average | Needs<br>Improvement | Total |
|-------------------------------------------------|-----------|------|---------|----------------------|-------|
| Opinion about the organisation of class routine | 8         | 7    | 2       | 0                    | 17    |
| Feedback frequency in Percentage                | 47        | 41   | 13      | 0                    | 100   |