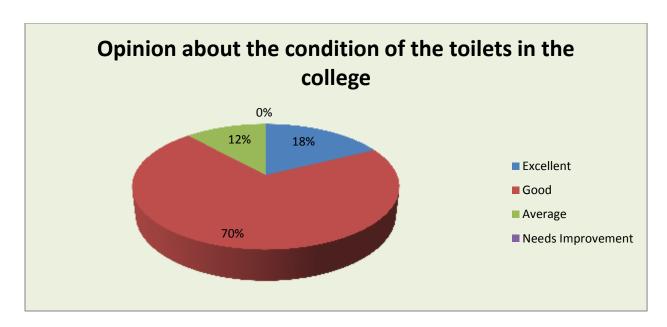

| Parameter                                                 | Excellent | Good | Average | Needs<br>Improvement | Total |
|-----------------------------------------------------------|-----------|------|---------|----------------------|-------|
| Opinion about the condition of the toilets in the college | 3         | 12   | 2       | 0                    | 17    |
| Feedback frequency in Percentage                          | 18        | 70   | 12      | 0                    | 100   |